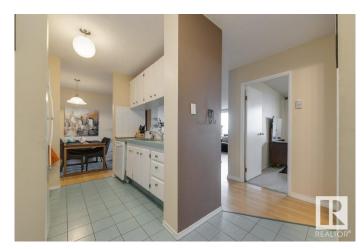

## \$215,000

1 Bedroom, 1.00 Bathroom, 717 sqft Condo / Townhouse on 0.00 Acres

Strathcona, Edmonton, AB

Welcome to Heritage House in beautiful Strathcona! All utilities included in this 1 bed/1 bath 11th floor condo with underground parking and stunning panoramic downtown views. This property is close to the University, Whyte Avenue, shopping, schools, parks, downtown, walking trails, public transportationperfect for students and those wanting an urban lifestyle. Full of natural light, the condo features a spacious open concept living room/ dining room, functional galley kitchen w/ dishwasher and garburator, large bright bedroom and 4 pc bath. Other features include a huge north facing balcony, in-suite storage, laundry room on each building floor, rooftop deck with BBQ area, exercise space, and 1 stall- underground parking.

### Interior

Appliances Dishwasher-Built-In, Garburator, Hood Fan, Refrigerator, Stove-Electric

Heating Forced Air-1, Natural Gas