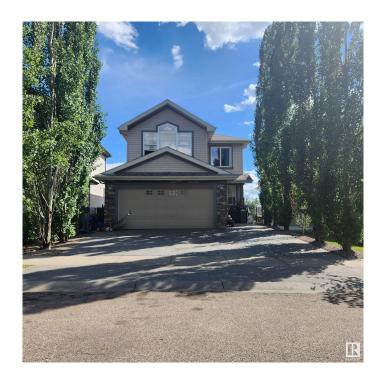

## \$560,000

3 Bedroom, 2.50 Bathroom, 1,991 sqft Single Family on 0.00 Acres

Charlesworth, Edmonton, AB

Foreclosure....Selling As-Is, Where-Is with no representation or warranty

Built in 2007

# **Amenities**

Amenities See Remarks

Parking Double Garage Attached

#### **Exterior**

Exterior Wood, Stone, Vinyl

Exterior Features Flat Site

Roof Asphalt Shingles

Construction Wood, Stone, Vinyl

Foundation Concrete Perimeter