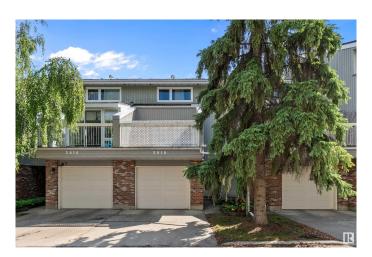

# \$299,500 - 3018 108 Street, Edmonton

MLS® #E4446449

## \$299,500

3 Bedroom, 1.50 Bathroom, 1,569 sqft Condo / Townhouse on 0.00 Acres

Steinhauer, Edmonton, AB

Awesome location on this home, quiet southside location backing a greenspace. Convenient neighbourhood, close to shopping, schools, restaurants and the LRT. Inside there have been many renovations including flooring, HWT, furnance. Large front entry with access to your attached single garage, 2 piece powder room. Few Steps up to your spacious living room with 12+ ft ceilings, brick facing gas fireplace, 2 double garage doors leading out to your 2 tiered deck and completely fenced yard backing a quiet green space. The kitchen has been renovated with newer cabinets, counters, appliances and extra pantry space. There is a large patio door leading out to your upper deck. The top floor has 3 bedroom and a large bathroom. There is a basement with family room, laundry and storage.