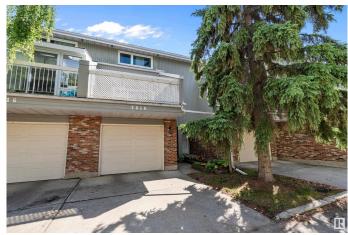

## \$299,500

3 Bedroom, 1.50 Bathroom, 1,569 sqft Condo / Townhouse on 0.00 Acres

Steinhauer, Edmonton, AB

Awesome location on this home, quiet southside location backing a greenspace. Convenient neighbourhood, close to shopping, schools, restaurants and the LRT. Inside there have been many renovations including flooring, HWT, furnance. Large front entry with access to your attached single garage, 2 piece powder room. Few Steps up to your spacious living room with 12+ ft ceilings, brick facing gas fireplace, 2 double garage doors leading out to your 2 tiered deck and completely fenced yard backing a quiet green space. The kitchen has been renovated with newer cabinets, counters, appliances and extra pantry space. There is a large patio door leading out to your upper deck. The top floor has 3 bedroom and a large bathroom. There is a basement with family room, laundry and storage.

#### **Exterior**

Exterior Wood, Brick
Exterior Features See Remarks

Roof Asphalt Shingles

Construction Wood, Brick

Foundation Concrete Perimeter