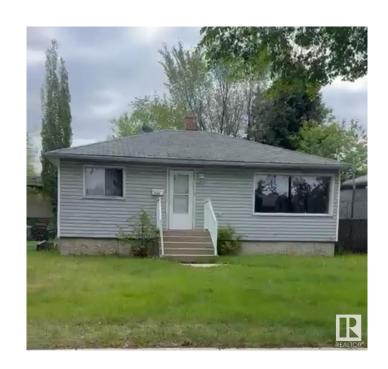

# \$425,000 - 12245 81 Street, Edmonton

MLS® #E4446564

# \$425,000

2 Bedroom, 1.00 Bathroom, 807 sqft Single Family on 0.00 Acres

Elmwood Park, Edmonton, AB

ATTENTION CMHC MLI Select, Builders and **INVESTORS!!** This corner West facing bungalow in Elmwood Park is 6,440 Square feet making it perfect for Multi-family development. 2 Bedroom and 1 Bath bungalow is solid build and is currently occupied for those who want to hold and build in near future. The basement is partially finished with a huge recreation room area that could be used as a bedroom. The unfinished part of the basement allows for tons of storage & future development. The yard is fenced and the property has Close access to everywhere as the Yellowhead Freeway is only a few blocks away. Currently rented and Immediate possession available if assume tenant.