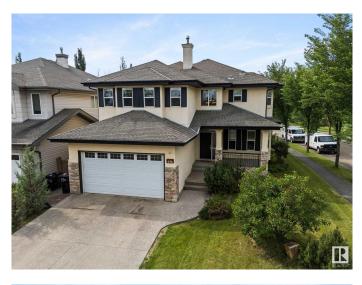

#### \$849,000

4 Bedroom, 4.00 Bathroom, 2,475 sqft Single Family on 0.00 Acres

Hodgson, Edmonton, AB

Spectacular custom built home in Hodghson Estates. Beautifully appointed and very functional main floor with gorgeous kitchen full of cabinet space, granite countertops, large island and top quality stainless steel appliances. Large living room with fireplace, dinning room, beautiful office, functional laundry/mud room and 3 pcs bathroom completes the main floor. Upstairs you will find wonderful master bedroom with 5 pcs ensuite, additional two bedrooms and spacious family room. Fully finished basement with second family room, gym, 4th bedroom and full bathroom with heated tile floor. Large yard has a two tiered cedar deck with pergola and a hot tub.

#### Exterior

| Exterior          | Wood, Stone, Stucco                                                |
|-------------------|--------------------------------------------------------------------|
| Exterior Features | Corner Lot, Flat Site, Landscaped, Public Transportation, Schools, |
|                   | Shopping Nearby                                                    |
| Roof              | Asphalt Shingles                                                   |
| Construction      | Wood, Stone, Stucco                                                |
| Foundation        | Concrete Perimeter                                                 |