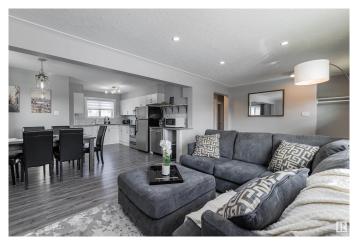

# \$499,888 - 13456 107 Street, Edmonton

MLS® #E4447257

# \$499.888

5 Bedroom, 2.00 Bathroom, 1,055 sqft Single Family on 0.00 Acres

Rosslyn, Edmonton, AB

Beautifully renovated and fully permitted, this legally suited 5-bedroom, 2-bathroom home is the ultimate turn-key investment! Nearly everything is newâ€"windows, exterior siding, garage door and opener, plumbing, electrical, HVAC with two furnaces, water tank, flooring, two stylish kitchens, and two full sets of appliancesâ€"making this a low-maintenance, high-cashflow property. Situated on a massive lot directly across from a park and close to schools, it offers the perfect blend of lifestyle and location. Whether you're house-hacking or expanding your portfolio, this one is ready to earn from day one!

### **Essential Information**

MLS® # E4447257 Price \$499,888

Bedrooms 5

Bathrooms 2.00

Full Baths 2

Square Footage 1,055 Acres 0.00 Year Built 1959

Type Single Family

Sub-Type Detached Single Family