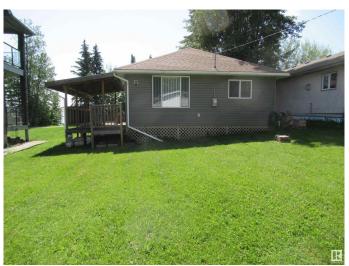

## \$439.000

2 Bedroom, 1.00 Bathroom, 1,180 sqft Rural on 0.17 Acres

Mission Beach, Rural Leduc County, AB

If you thought owning a lakefront property wasn't possible, this could be for you. 1180 sq ft 3 season cabin, has 2 bedrooms, 1 full bath, large living room and dining area, brick faced fireplace, and huge windows offering stunning lake views. The original cabin was built in 1950, and an addition was added onto the back in 2002. The oversize double detached garage was built in 2012. Part of the addition is a large family room, so if more bedroom space is needed, this area could be used. The cabin has been very nicely upgraded with newer kitchen, flooring, bathroom pressure tank and the shingles replaced in 2020. This property has been very well maintained and is ready for a new family to enjoy many years of lakefront living.

#### **Exterior**

Exterior Wood

Exterior Features Beach Access, Boating, Flat Site, Lake Access Property, Lake View,

Landscaped, Playground Nearby, Shopping Nearby, Waterfront Property

Construction Wood

Foundation Concrete Perimeter