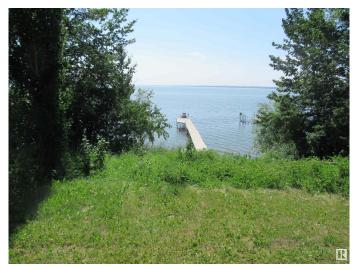

## \$439.000

2 Bedroom, 1.00 Bathroom, 1,180 sqft Rural on 0.17 Acres

Mission Beach, Rural Leduc County, AB

If you thought owning a lakefront property wasn't possible, this could be for you. 1180 sq ft 3 season cabin, has 2 bedrooms, 1 full bath, large living room and dining area, brick faced fireplace, and huge windows offering stunning lake views. The original cabin was built in 1950, and an addition was added onto the back in 2002. The oversize double detached garage was built in 2012. Part of the addition is a large family room, so if more bedroom space is needed, this area could be used. The cabin has been very nicely upgraded with newer kitchen, flooring, bathroom pressure tank and the shingles replaced in 2020. This property has been very well maintained and is ready for a new family to enjoy many years of lakefront living.

#### **Exterior**

Exterior Wood

Exterior Features Beach Access, Boating, Flat Site, Lake Access Property, Lake View,

Landscaped, Playground Nearby, Shopping Nearby, Waterfront Property

Construction Wood

Foundation Concrete Perimeter