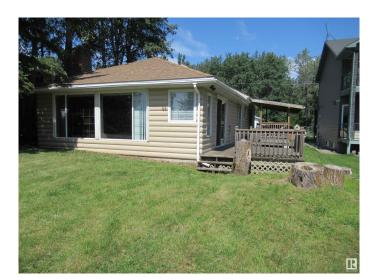

## \$439.000

2 Bedroom, 1.00 Bathroom, 1,180 sqft Rural on 0.17 Acres

Mission Beach, Rural Leduc County, AB

If you thought owning a lakefront property wasn't possible, this could be for you. 1180 sq ft 3 season cabin, has 2 bedrooms, 1 full bath, large living room and dining area, brick faced fireplace, and huge windows offering stunning lake views. The original cabin was built in 1950, and an addition was added onto the back in 2002. The oversize double detached garage was built in 2012. Part of the addition is a large family room, so if more bedroom space is needed, this area could be used. The cabin has been very nicely upgraded with newer kitchen, flooring, bathroom pressure tank and the shingles replaced in 2020. This property has been very well maintained and is ready for a new family to enjoy many years of lakefront living.

#### **Exterior**

Exterior Wood

Exterior Features Beach Access, Boating, Flat Site, Lake Access Property, Lake View,

Landscaped, Playground Nearby, Shopping Nearby, Waterfront Property

Construction Wood

Foundation Concrete Perimeter